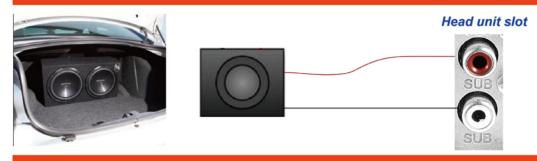

## Wire connection for the amplifier, the subwoofer and the headset monitors

Case 1: The subwoofer connects to the head unit

Case 2: The 2/4 speakers with an amplifier are connected to the head unit.

Case 3: The 2/4 speakers with an amplifier and the subwoofer with an amplifier are seperately connected to the head unit.