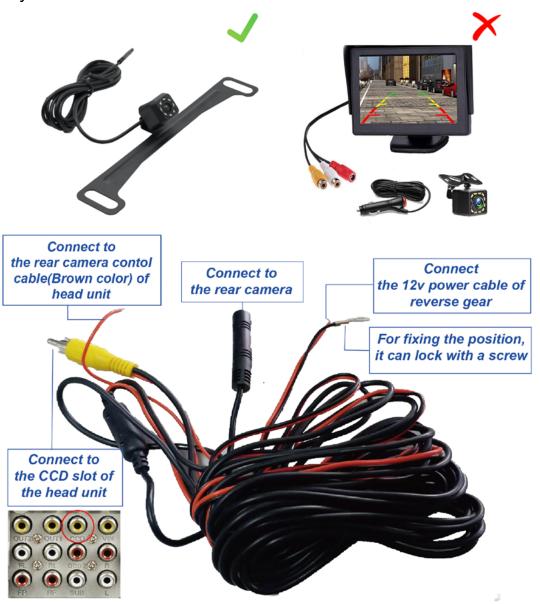

#### **Optional: Install a rear camera**

Below is our rear camera. This will be a reference to teach you how to connect a rear camera to our head unit.

The ASIN of this rear camera has placed in the listing.