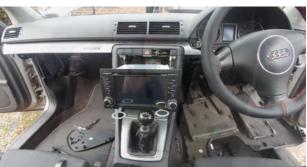

9. Plug the head unit into the center console, then place the GPS antenna and microphone as shown. The wires are hidden in the side of pillar trim and led to the head unit.