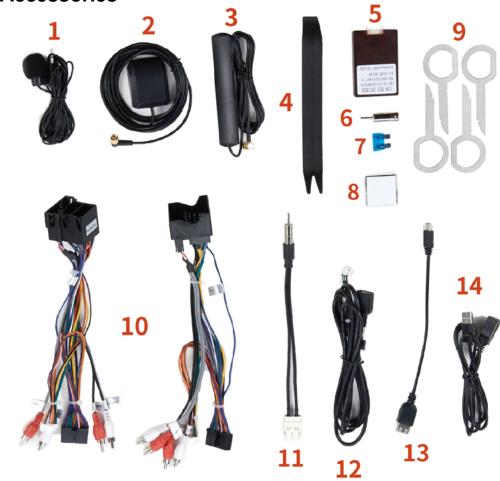

#### **Accessories**

- 1. External microphone \*1
- 3. Wifi antenna \*1
- 5. Canbus \*1
- 7. 15A fuse \*1
- 9. Disassembly tools \*4
- 13. USB adapter cable \*1

- 2. GPS antenna \*1
- 4. Disassembly Key \*1
- Antenna adapter \*1
- 8. 3M adhesive \*1
- 10. Power cable \*2
- 11. Radio Antenna connector \*1 12. USB adapter cable \*1
  - 14. USB adapter cable \*1