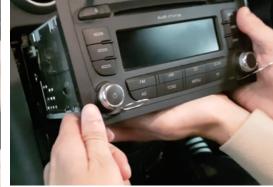

5. Then you can totally pull out the factory unit with the DT.

6. Unplug all cables from the factory unit.

7. Remove the surrounding cover with disassembly tools, release more space for connecting the cables.

Now you can take out the power cable to connect the head unit and then try to turn it on. If this part is no problem, you can do the remain steps.