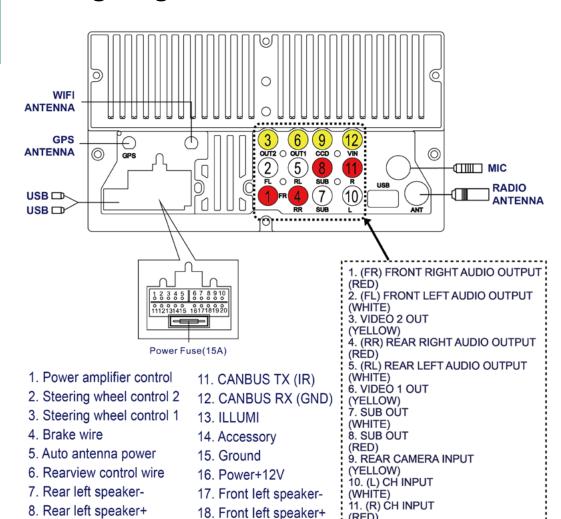

#### Wiring diagram

19. Front right speaker-

20. Front right speaker+

(RED)

12. VÍDEO IN

(YELLOW)

9. Rear right speaker-

10. Rear right speaker+