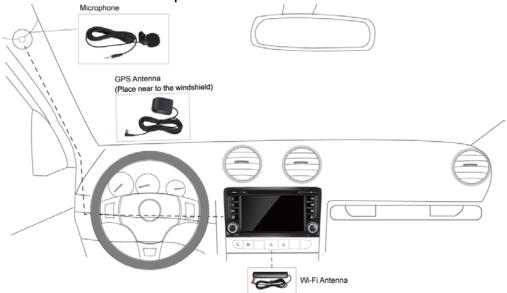

9. Plug the head unit into the center console, then place the GPS antenna and microphone as shown. The wires are hidden in the side of pillar trim and led to the head unit.