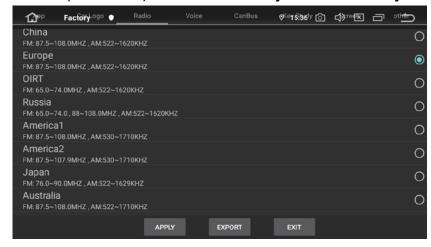

#### 1 Set radio location

The default radio country in the unit is Europe, if you are from other country, you need to access the "factory mode (PW: 126) > Radio" to adjust the country.