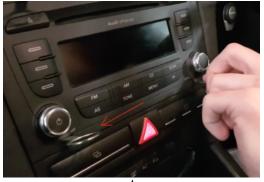

## Test your unit before a full installation.

(Connect the power cable to your car)

1. Double check the size and shape of the center console

panel.

2. Prepare the disassembly 3. Insert the DT into the small holes tools. (No.9) of each corners on the factory unit.

5. Then you can totally pull out the factory unit with the DT.

6. Unplug all cables from the factory unit.

7. Remove the surrounding cover with disassembly tools, release more space for connecting the cables.