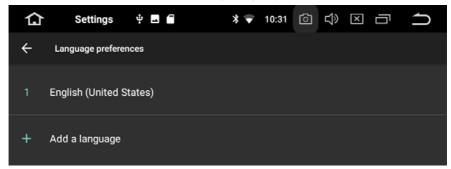

#### 3 Set the unit language

Please go to setting > Languages & input, then you can add the desirable language you need.