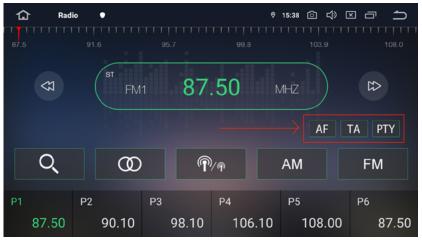

#### 1 Set radio location

The default radio country in the unit is Europe, if you are from other country, you need to access the "factory mode (PW: 126) > Radio" to adjust the country.

#### 2 Set RDS

The Radio has RDS function but this function is only for Europe, if the clients from other countries use it, it will affect the radio receival, so please close it.