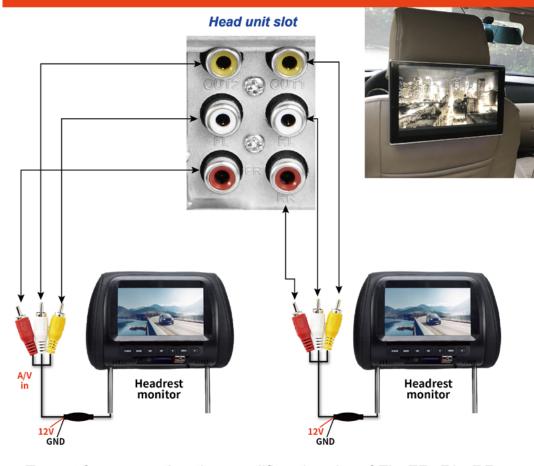

Case 4: The headrests monitors are connected to the head unit

Except for connecting the amplifier, the slot of FL, FR, RL, RR also are used for connecting the headrest monitors.

10