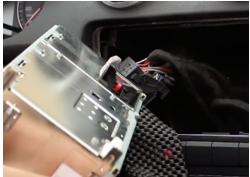

### STEP Do the full installation.

8. Connect those wires provided in the package like (1) Power cable with canbus, (2) USB cable, (3) Radio antenna adapter cable, (4) GPS antenna, (5) Wi-fi antenna and (6) External microphone as shown.

6

If your car has built-in the factory amplifier, you need to connect the red and white cable on the power cable to the red and white plug of head unit.