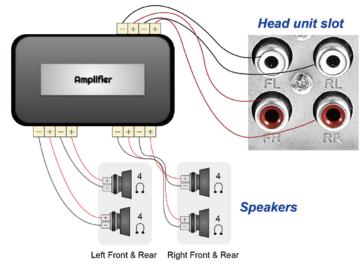

## Wire connection for the amplifier, the subwoofer and the headset monitors

Case 1: The subwoofer connects to the head unit

Case 2: The 2/4 speakers with an amplifier are connected to the head unit.

Case 3: The 2/4 speakers with an amplifier and the subwoofer with an amplifier are seperately connected to the head unit.