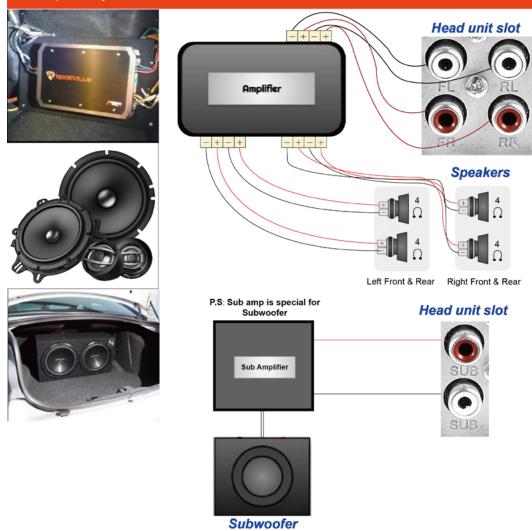

## Wire connection for the amplifier, the subwoofer and the headset monitors

Case 1: The subwoofer connects to the head unit

Case 2: The 2/4 speakers with an amplifier are connected to the head unit.

Case 3: The 2/4 speakers with an amplifier and the subwoofer with an amplifier are seperately connected to the head unit.

Case 4: The headrests monitors are connected to the head unit

Except for connecting the amplifier, the slot of FL, FR, RL, RR also are used for connecting the headrest monitors.

10

6

If your car has built-in the factory amplifier, you need to connect the red and white cable on the power cable to the red and white plug of head unit.

#### Wiring diagram

19. Front right speaker-

20. Front right speaker+

(RED)

12. VÍDEO IN

(YELLOW)

9. Rear right speaker-

10. Rear right speaker+