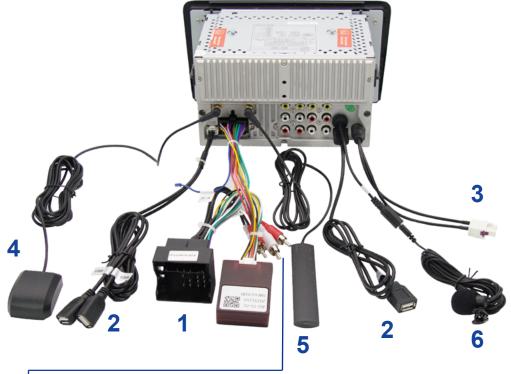

### STEP Do the full installation.

8. Connect those wires provided in the package like (1) Power cable with canbus, (2) USB cable, (3) Radio antenna adapter cable, (4) GPS antenna, (5) Wi-fi antenna and (6) External microphone as shown.

6

If your car has built-in the factory amplifier, you need to connect the red and white cable on the power cable to the red and white plug of head unit.

9. Plug the head unit into the center console, then place the GPS antenna and microphone as shown. The wires are hidden in the side of pillar trim and led to the head unit.