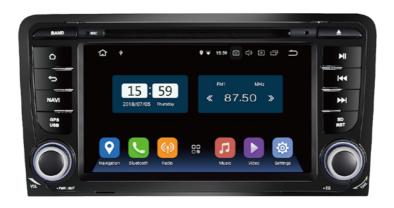

#### Audi A3 7inch Android

Are you ready to install our unit?

Let's go >>>

#### Test the head unit functions.

(FM, SD, USB, Bluetooth, reversing, handbrake, headlight, steering wheel control and etc)

#### **System Initial setup**

#### 1 Set radio location

The default radio country in the unit is Europe, if you are from other country, you need to access the "factory mode (PW: 126) > Radio" to adjust the country.

#### 2 Set RDS

The Radio has RDS function but this function is only for Europe, if the clients from other countries use it, it will affect the radio receival, so please close it.

#### 3 Set the unit language

Please go to setting > Languages & input, then you can add the desirable language you need.