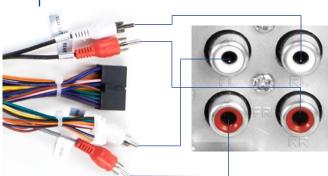

#### Wiring diagram

19. Front right speaker-

20. Front right speaker+

(RED)

12. VÍDEO IN

(YELLOW)

9. Rear right speaker-

10. Rear right speaker+