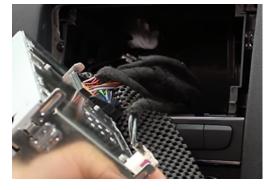

5. Then you can totally pull out the factory unit with the DT.

6. Unplug all cables from the factory unit.

7. Remove the surrounding cover with disassembly tools, release more space for connecting the cables.

Now you can take out the power cable to connect the head unit and then try to turn it on. If this part is no problem, you can do the remain steps.