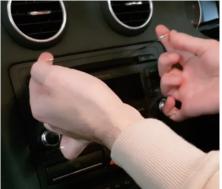

5. Then you can totally pull out the factory unit with the DT.

6. Unplug all cables from the factory unit.

7. Remove the surrounding cover with disassembly tools, release more space for connecting the cables.