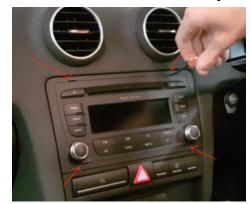

## Test your unit before a full installation.

(Connect the power cable to your car)

1. Double check the size and shape of the center console

panel.

2. Prepare the disassembly 3. Insert the DT into the small holes tools. (No.9) of each corners on the factory unit.