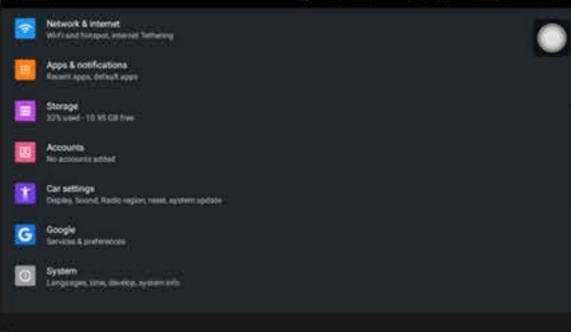

[all applications] interface touch [Settings] icon to enter the following interface:

Network & internet

If there is encryption, click on the wireless WLAN name, a password will automatically pop up a window, generally only need to enter your password and click on the bottom right of the Connect button to connect. Check the lower-left corner of the Show advanced options later, there will be more detailed settings, when connecting this function can be selected according to their needs: Proxy: Default None (no access to general, will not be here, say so). IP settings: The default is DHCP, automatically obtain IP address. When elected as static, you can

Network & internet Settings 1. Opening and closing WLAN

SET FUNCTION OPERATION 

Touch [Network & internet] to enter the following interface:

Ø ♥ B 8 09:46 □