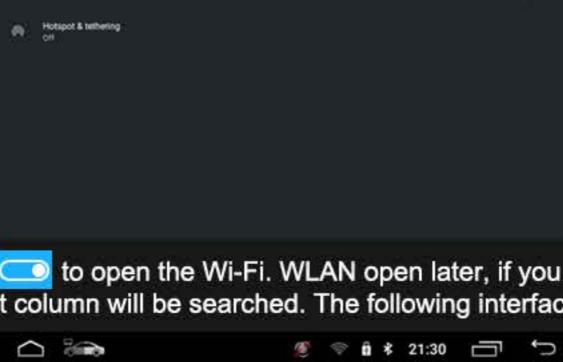

[all applications] interface touch [Settings] icon to enter the following interface:

Network & internet

If there is encryption, click on the wireless WLAN name, a password will automatically pop up a window, generally only need to enter your password and click on the bottom right of the Connect button to connect. Check the lower-left corner of the Show advanced options later, there will be more detailed settings, when connecting this function can be selected according to their needs: Proxy: Default None (no access to general, will not be here, say so). IP settings: The default is DHCP, automatically obtain IP address. When elected as static, you can

Network & internet Settings 1. Opening and closing WLAN

SET FUNCTION OPERATION 

Touch [Network & internet] to enter the following interface:

Ø ♥ B 8 09:46 □