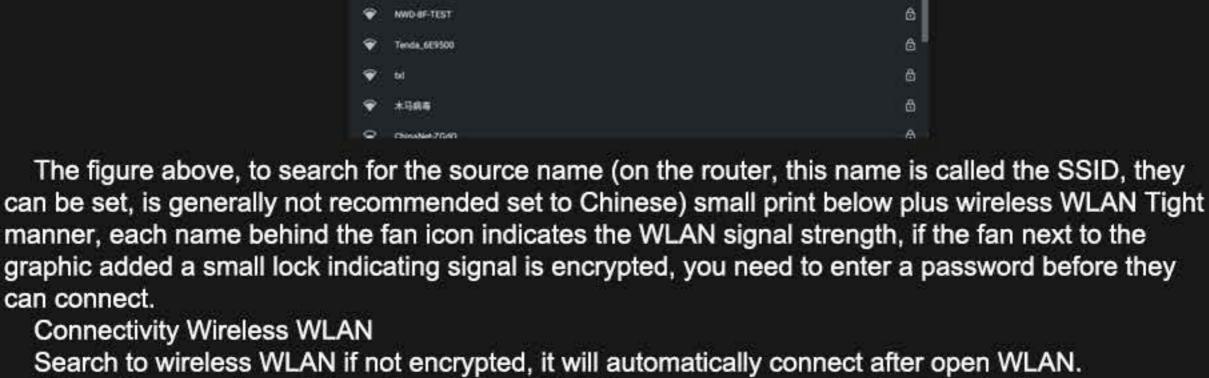

[all applications] interface touch [Settings] icon to enter the following interface:

Network & internet

If there is encryption, click on the wireless WLAN name, a password will automatically pop up a window, generally only need to enter your password and click on the bottom right of the Connect button to connect. Check the lower-left corner of the Show advanced options later, there will be more detailed settings, when connecting this function can be selected according to their needs: Proxy: Default None (no access to general, will not be here, say so). IP settings: The default is DHCP, automatically obtain IP address. When elected as static, you can

2 Turnr region Choose your favorite country radio area. 3 Backcar Set ① Touch 【 to different styles of reversing cameras.

11+ 1 -Q II X Y 77 

⊕ 8 09:48 
 □

Wi-Fi

network in the list on the right column will be searched. The following interface: