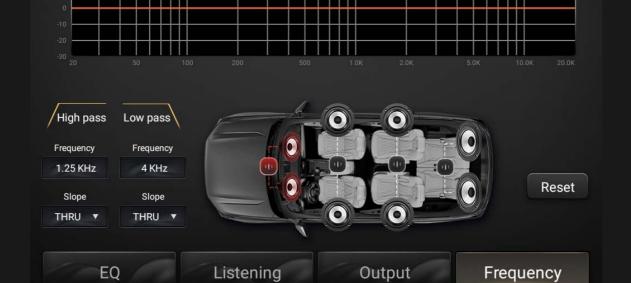

# 4.Frequency division Frequency division supports 5.1, two frequency division and three frequency division for RCA

speaker lines. The function of the reset button is used to reset parameters for Adjusted parameters disorder

◇Touch 【high pass】 【slope】 to select HPF FC and slope; At present, slope supports

- OdB oct,12dB oct, 24dB oct, 3 dB oct and 4 dB oct.

  ♦ Touch 【high pass】 【slope】 to select LPF FC and slope; At present, slope supports
- 0dB oct,12dB oct, 24dB oct, 3 dB oct and 4 dB oct.

  ▲When setting the tweeter, the center frequency cannot be set too low, otherwise the tweeter equipment may be damaged