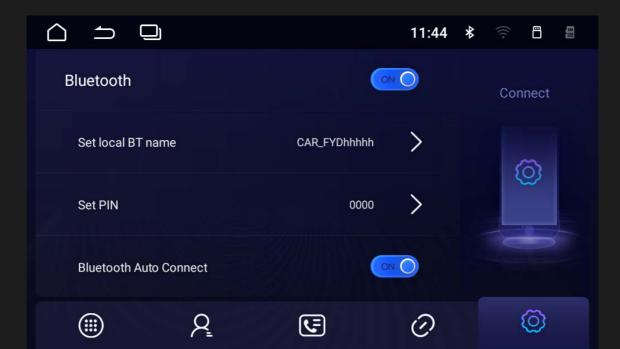

### Ppair and connect

- ① when the phone is paired with the host for the first time, shall look at the steps: Open the phone Bluetooth feature.
- 2 search by mobile Bluetooth device or search for Bluetooth devices through the host, and connect.
- ③ is displayed on the phone screen a message, enter the password (0000) on your phone, then press (ENT).

call records and phone book will be displayed in real time to the host call records and phone book. (As part of the host Bluetooth device name is not the same, please Shall prevail in kind).

touch Bluetooth interface 

icon to enter the following interface:

2 Touch [Device Name PIN code] pop-up numeric keypad, you will need to modify the device