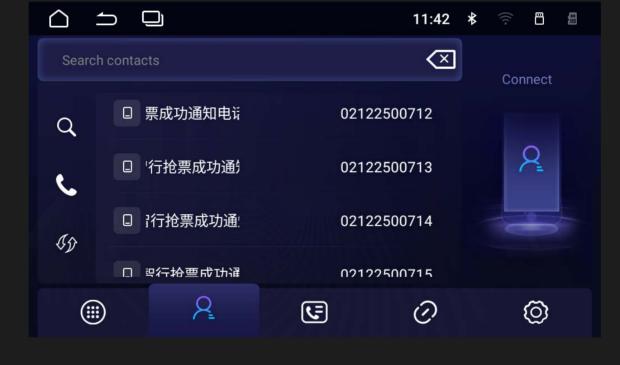

## Phonebook

Touch Bluetooth interface [ 🗵 ] icon to enter the phone book as follows interface:

Touch Bluetooth interface [ ] icon to enter the following interface:

① Touch the bottom right corner 【 Call out the phone Answer the phone Missed call 】 icon to switch outgoing missed incoming calls display interface.

Note: After the connection is successful, the phone sends a request message (BC -Andrdoid wish

to access your contacts and call history you want to grant access BC -Andrdoid.ask Privileges ) And press [Enter] on your phone, enter the phone book download, the download is successful, the phone

call records and phone book will be displayed in real time to the host call records and phone book. (As part of the host Bluetooth device name is not the same, please Shall prevail in kind).

touch Bluetooth interface 