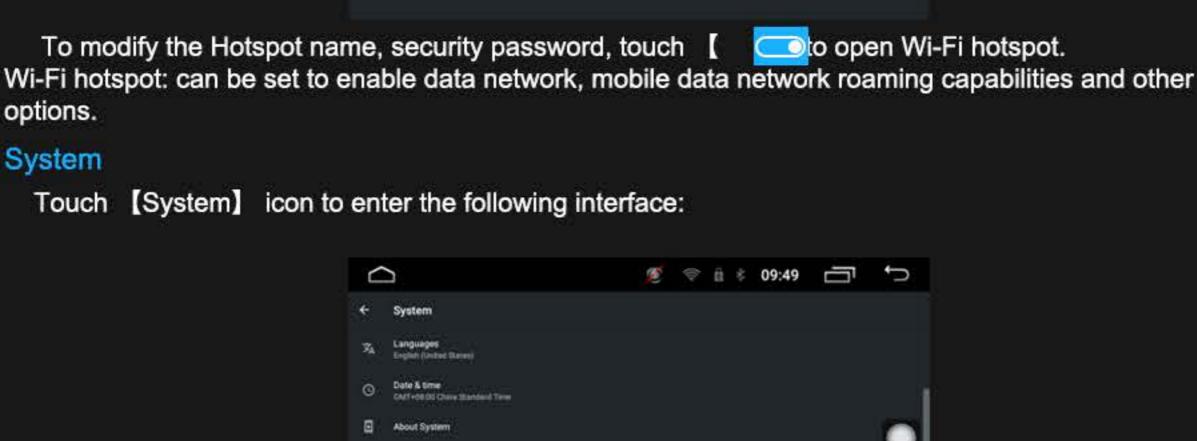

manually enter the IP address. Data usage

Can query traffic usage and other functions.

Wi-Fi hotspot

Hotspot name

Hotapot paseword

Turn off hotspot automatically

Tethering portable hotspot: Touch 【Hotspot & tethering】 icon WLAN hotspot, enter the following interface: **孝 17:50** 

options.

System

2.More Settings

can connect.

1.Language input

Settings page in touch 【Language】 icon to enter the following interface: Languages English (United States) 中文(中国) 中文(台灣) العربية (المملكة العربية السعودية) Português (Brasil) Русский (Россия)

3. version number information System page in touch [About system] icon, you can view the Android version revision number.

the locals default

In the 【Setting interface】 Touch 【Car Settings】 icon to enter the following interface: Ø ♥ 0 3 09:52 □ 🗇