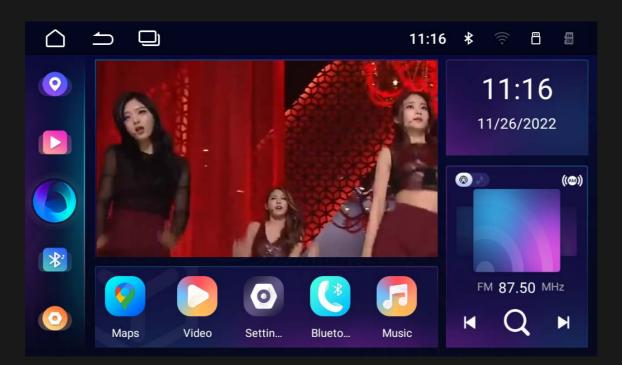

#### Main interface

In the boot mode, the system defaults to enter the radio interface, touch \( \triangle \) icon to enter the main interface:

- 1.fingers gently sliding around the screen to switch the main community page, press and hold an icon to move the icon position.
- ② In other function interface, touch interface 【 🔼 】 icon directly return to the previous screen.
- ③ In other function interface, touch interface 【 🔼 】 icon directly return to the main screen.
- ⑤in the main interface touch 【 🔠 】 icon to enter 【all applications】 interface.
- 6 Long press the icon [ ] to switch between themes.
- (7) with your finger in the upper right area of the main interface to decline, can quickly open the Settings F Feedback cleanup WLAN Closed luminance sound function setting interface.
- ⑧ in the main interface touch 【o ff-screen】 icon, you can turn off the screen, touch to open freely.