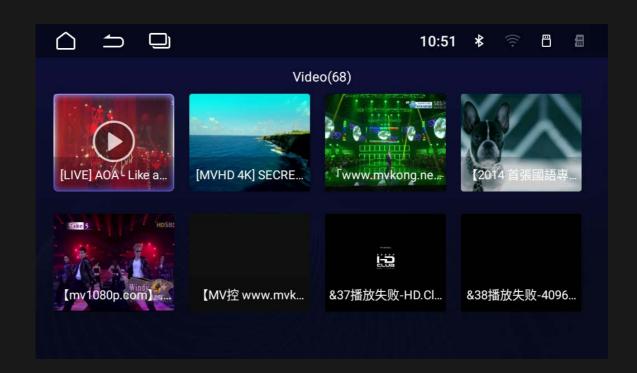

### **Video Function Operation**

This function can play USB, built-in hard disk connected to the device video file.

- ① Product Support video file formats including MPEG, MPG, MP4,3GP, MKV, AVI, FLV and so on.
- ② in the 【main interface】 touch 【video】 icon to enter the following interface: as shown below:

During video playback, slide up and down the left hand area to adjust screen brightness, adjust the volume to the right area.

③ Does not support video playback, because the format is not supported and can not be played. If you want to watch the video when you enter the homepage or other pages, you can touch 【 🗈 】 to enter the following display state

④ Touch 【 ♠ 】 to enter the video list page, you can click to watch the video you want. As shown below: