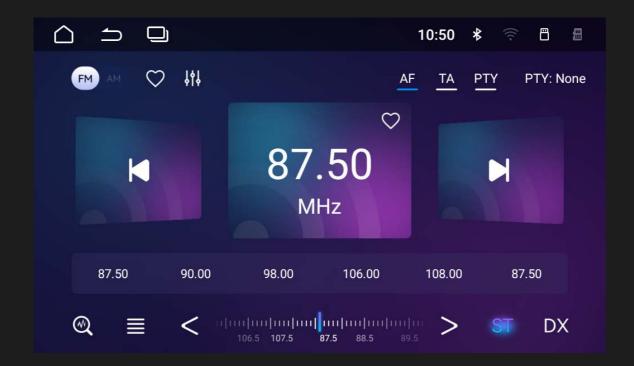

### Radio operation

In the [main interface] touch [Radio] icon to enter the radio interface:

### **Band switching**

Touch [BAND] icon to switch between FM AM.

#### Fine-tune search

Press I and I I icon trimming point by point, long press the manual search, when the search to the radio will automatically stop.

### Automatic search storage radio stations

① Long press 【 ② 】 again icon to automatically enter the search state to search stations automatically stored. Touch the search process 【 ② 】 icon to terminate the automatic search for a station.