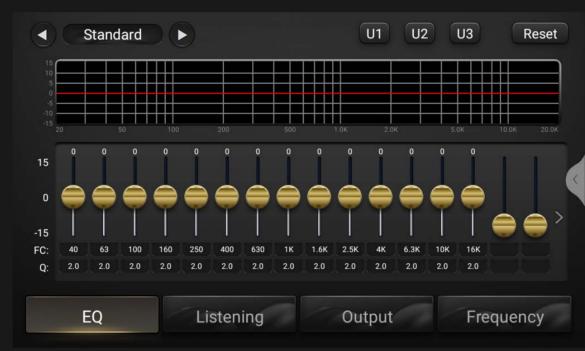

### 1.EQ

You can adjust EQ,Q value, cnter frerquency The EQ GUI and user mode saving;

- ♦ Touch [left arrow] or [righ arrow] to select EQ type, As shown in Figure 1
- ◇Touch 【U1,U2,U3 button】 to select EQ type of the user mode,and long touch 【U1,U2,U3 button】

to save current adjustment.

- ♦ Drag the gain bar into user defined mode
- ♦ Touch FC per band EQ to adjust frequency, As shown in Figure 2
- ○Touch Q button per band to adjust Q value, As shown in Figure 3.

Figure 1

Figure 2

Figure 3