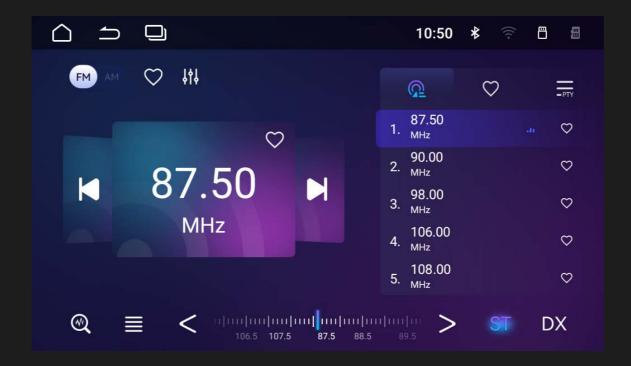

### Radio list

Press [ ] icon to to enter the following interface:

- ① Local List contains the radio stations you searched, Favorites List contains the radio stations you like.
- 2 Touch [ 💟 🕽 icon, you can bookmark or uncollect the radio stations you like before.
- ③ Search, search again after the search will stop automatically.