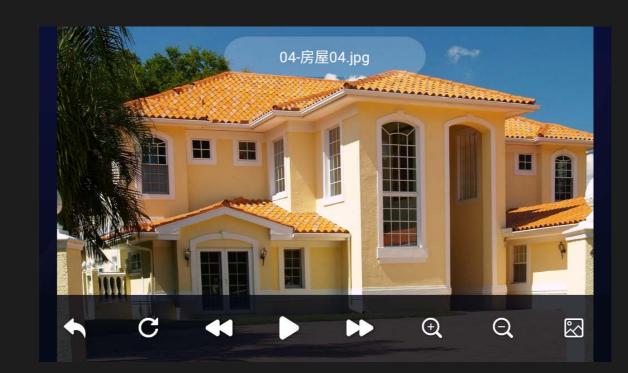

4 touch any of these picture in the lamination Grid List to enter the picture preview interface as follows:

- ⑤ Touch 【 🗾 】 icon to turn next picture, and touch 【 🖊 】 icon to turn previous picture.
- ⑥ Touch 【 C 】 icon to set the picture Rotate Left.