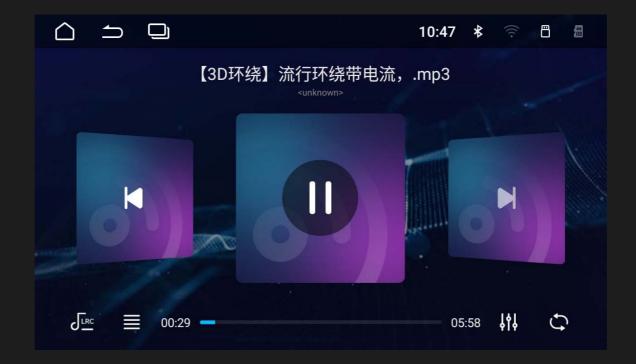

### Music functional operation

- 1 This function can play USB, built-in hard disk connected device audio files.
- ② The product supports music file formats including MP3, M4A, WAV, AMR, WMA, OGG, AAC, MID and so on.
- ③ does not support music playback, may be prompted to format does not support can not be played.
- 4 in the [main interface] touch [music] icon to enter the following interface:

- ⑤ Touch 【 🔽 】 and 【 🗾 】 icon to perform the song next song played.
- Touch [ ] icon to switch between open loop repeat a single in a repeat all random.