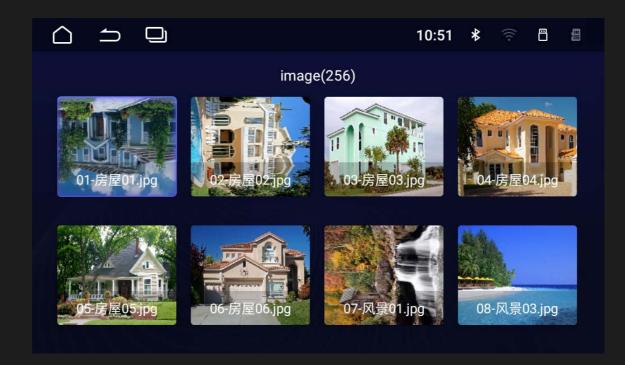

### Figure browsing operation

This function can be USB, internal hard disk connected to your device for viewing image.

- 1 The product supports image file formats including JPG, PNG, BMP, JPEG and the like
- 2 Unsupported image format player, because the format is not supported and can not be played.
- ③ in 【all applications】 interface touch 【image】 icon to enter the following interface: