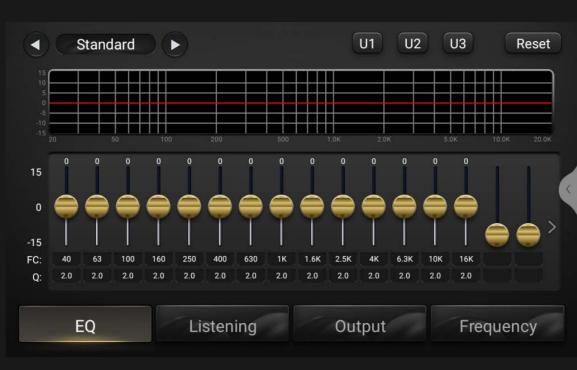

### **DSP Setting**

In 【all applications】 interface touch 【 DSP 】 icon to enter the dsp setting interface. The DSP Setting contains EQ, listening position,output and frequency division; the GUI is as following;

### 1.EQ

You can adjust EQ,Q value, cnter frerquency The EQ GUI and user mode saving;

- ♦ Touch [left arrow] or [righ arrow] to select EQ type, As shown in Figure 1
- ◇Touch 【U1,U2,U3 button】 to select EQ type of the user mode,and long touch 【U1,U2,U3 button】

to save current adjustment.

- ♦ Drag the gain bar into user defined mode
- ♦ Touch FC per band EQ to adjust frequency, As shown in Figure 2
- ○Touch Q button per band to adjust Q value, As shown in Figure 3.

Figure 1

Figure 2

Figure 3