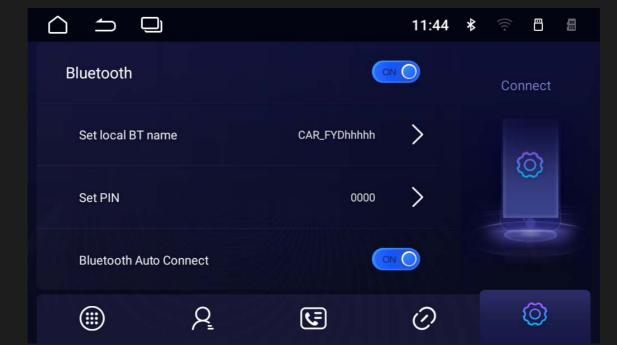

### Ppair and connect

- ① when the phone is paired with the host for the first time, shall look at the steps: Open the phone Bluetooth feature.
- 2 search by mobile Bluetooth device or search for Bluetooth devices through the host, and connect.
- ③ is displayed on the phone screen a message, enter the password (0000) on your phone, then press (ENT).

When the phone is connected to the host is successful, enter the phone number via the keypad on the touch screen, then touch [ ] icon to make a call. In the dial-up process, if input wrong number, touch [ ] icon deletes by single digits, press [ ] icon to delete all. The following interface:

Note: After the connection is successful, the phone sends a request message (BC -Andrdoid wish

to access your contacts and call history you want to grant access BC -Andrdoid.ask Privileges ) And press [Enter] on your phone, enter the phone book download, the download is successful, the phone

call records and phone book will be displayed in real time to the host call records and phone book. (As part of the host Bluetooth device name is not the same, please Shall prevail in kind).

touch Bluetooth interface 

icon to enter the following interface:

2 Touch [Device Name PIN code] pop-up numeric keypad, you will need to modify the device