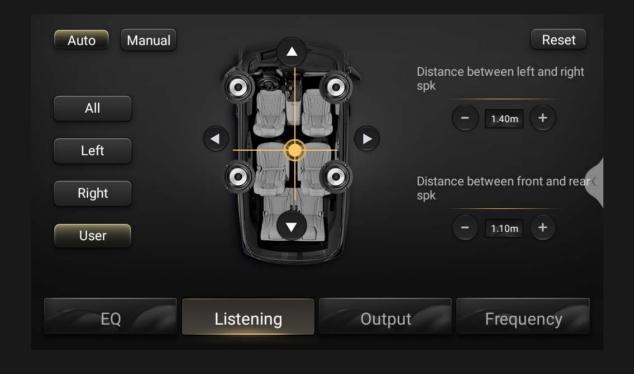

### 2. Listening position

This part contains two Listening positioning mode, for example auto and manual mode;

◇Touch 【ms】 or 【cm】 to select mode for making adjustments.

Each time you touch the onscreen button and correction mode changes.

Listening position

changes as you drag the reference center position.

◇Touch 【+】or 【-】for each speaker to adjust the time and distance in manual mode.