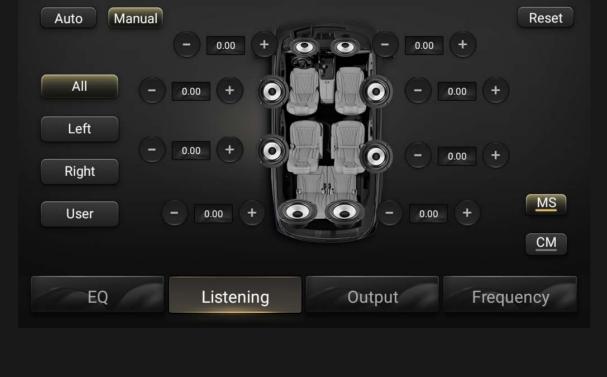

# 3. Volume Output adjust GUI

- ①Drag the gain bar for each speaker to adjust the gain value.
- ②Touch 【I nvert】 for each speaker to phase invert or not invert.
- ③Touch 【Mute】 for each speaker to mute or not mute.