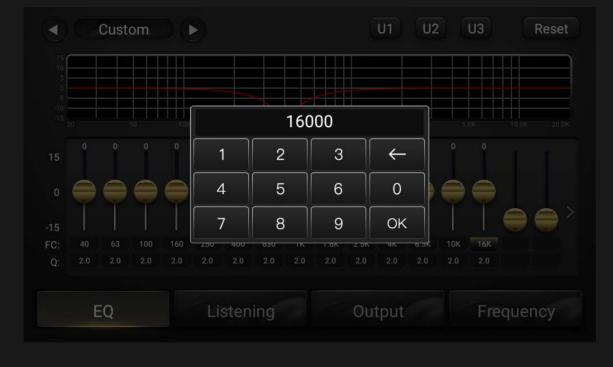

to save current adjustment.

- ♦ Drag the gain bar into user defined mode
- ♦ Touch FC per band EQ to adjust frequency, As shown in Figure 2
- ○Touch Q button per band to adjust Q value, As shown in Figure 3.

Figure 1

Figure 2

Figure 3