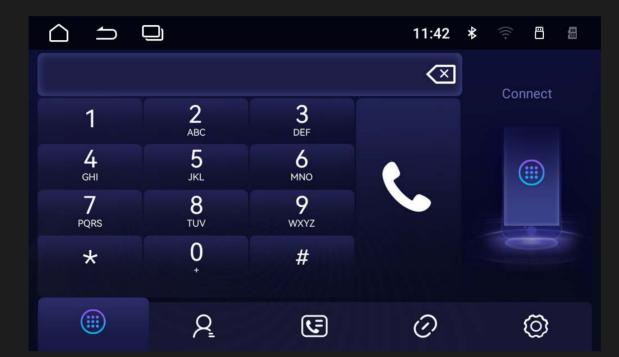

When the phone is connected to the host is successful, enter the phone number via the keypad on the touch screen, then touch [ ] icon to make a call. In the dial-up process, if input wrong number, touch [ ] icon deletes by single digits, press [ ] icon to delete all. The following interface:

- Touch [ ] icon to hang up the phone.
- ③ Touch 【 🖳 📘 】 icon audio call to switch to the handset with the car stereo unit.
- 3 Touch [ ] icon audio call to switch to the handset with the car stereo unit. You can also hang up directly from your phone.